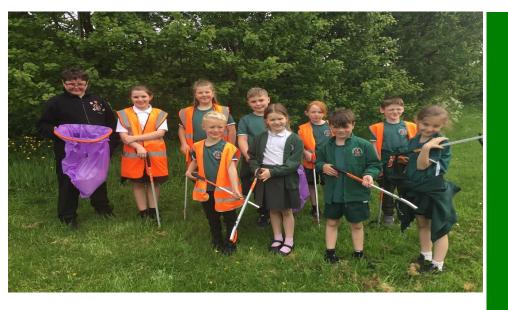

#### ECO COUNCIL NEWS

The Eco-Council have been busy this week. They have completed a litter pick on the school grounds and worked really well as a team. They have organised compost bins for fruit waste and emailed the council to ask for two blue wheelie bins to collect milk cartons. Watch this space for more eco news.