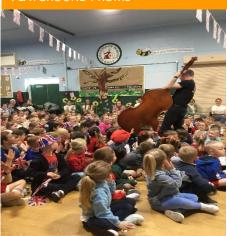

#### PLAYGROUND PROMS

What an amazing experience we had on Thursday when Graffiti Classics performed their Playground Proms for us. The children and families who joined us had a fantastic time and loved every minute.

They will also be performing a free pop up show on Saturday 4th May at Burnley Central Library at 10.30 a.m.