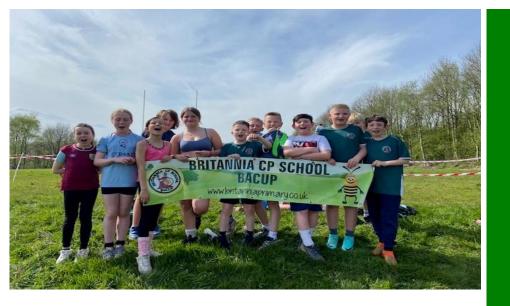

#### CROSS COUNTRY

On Thursday a group of children from Year 5 and Year 6 took part in a cross country competition at Marl Pits. They all did incredibly well and a special mention should go to Ella in Year 6 who came 13th and has now qualified to represent Rossendale in the East Lancs final.